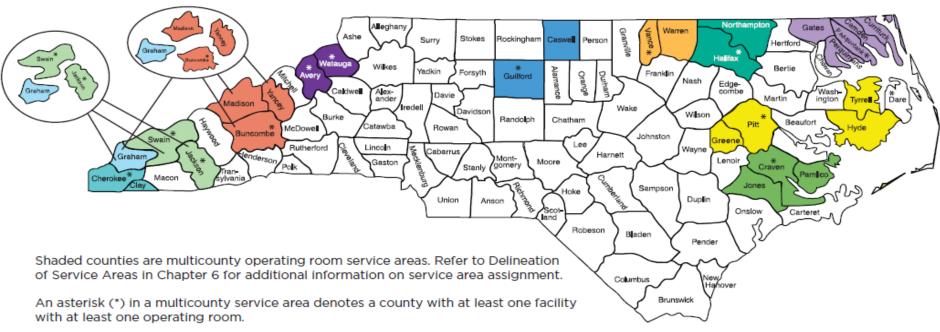

## **2025 SMFP**

Figure 6.1 **Operating Room Service Areas** 

| Hospitals                                                                  | Multicounty Service Area                         | Color Code |
|----------------------------------------------------------------------------|--------------------------------------------------|------------|
| CarolinaEast Medical Center                                                | Craven, Jones, Pamlico                           |            |
| Cone Health, High Point Regional Health, and Kindred Hospital - Greensboro | Guilford, Caswell                                |            |
| Erlanger Murphy Medical Center                                             | Cherokee, Clay                                   |            |
| Halifax Regional Medical Center                                            | Halifax, Northampton                             |            |
| Harris Regional Hospital and Swain Community Hospital                      | Jackson, Graham, Swain                           |            |
| Maria Parham Health                                                        | Vance, Warren                                    |            |
| Mission Hospital                                                           | Buncombe, Graham, Madison, Yancey                |            |
| Sentara Albemarle Medical Center                                           | Pasquotank, Camden, Currituck, Gates, Perquimans |            |
| Vidant Medical Center                                                      | Pitt, Greene, Hyde, Tyrrell                      |            |
| Watauga Medical Center and Charles A. Cannon Jr. Memorial Hospital         | Watauga, Avery                                   |            |

## **DRAFT** Operating Room Service Areas